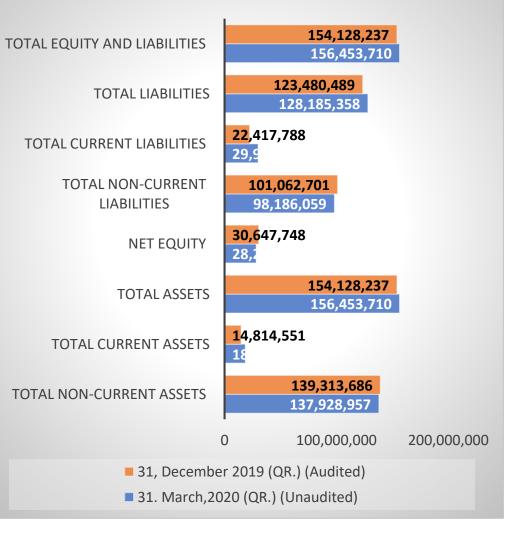

|                                                         | 31. March,2020<br>(QR.) | 31, December<br>2019<br>(QR.) |
|---------------------------------------------------------|-------------------------|-------------------------------|
| ASSETS                                                  | (Unaudited)             | (Audited)                     |
| NON-CURRENT ASSETS                                      |                         |                               |
| Property, plant, equipment and capital work in progress | 114,902,149             | 116,286,878                   |
| Investment properties                                   | 12,590,000              | 12,590,000                    |
| Right-of-use assets                                     | 106,871                 | 106,871                       |
| Intangible assets                                       | 10,329,937              | 10,329,937                    |
| Total Non-Current Assets                                | 137,928,957             | 139,313,686                   |
| CURRENT ASSETS                                          |                         |                               |
| Inventories                                             | 11,070,741              | 11,271,253                    |
| Accounts and other receivables                          | 5,783,061               | 2,581,390                     |
| Cash in hand and at banks                               | 1,670,950               | 961,908                       |
| Total Current Assets                                    | 18,524,753              | 14,814,551                    |
| Total Assets                                            | 156,453,710             | 154,128,237                   |
| EQUITY AND LIABILITIES                                  |                         |                               |
| <u>EQUITY</u>                                           |                         |                               |
| Share capital                                           | 115,500,000             | 115,500,000                   |
| Legal reserve                                           | 30,343,120              | 30,343,120                    |
| Revaluation reserve                                     | 11,999,694              | 11,999,694                    |
| Accumulated losses                                      | (129,574,462)           | (127,195,066)                 |
| Net Equity                                              | 28,268,352              | 30,647,748                    |
| NON-CURRENT LIABILITIES                                 |                         | <u> </u>                      |
| Employees' end of service benefits                      | 953,672                 | 997,117                       |
| Loans and borrowings - long term portion                | 97,134,857              | 99,968,055                    |
| Lease liabilities -long term portion                    | 97,529                  | 97,529                        |
| Total Non-Current Liabilities                           | 98,186,059              | 101,062,701                   |
| CURRENT LIABILITIES                                     |                         |                               |
| Loans and borrowings - short term portion               | 7,311,036               | 4,800,102                     |
| Lease liabilities -short term portion                   | 29,268                  | 8,032                         |
| Accounts and other payables                             | 7,529,097               |                               |
| Bank overdraft                                          | 15,129,899              | 15,154,640                    |
| Total Current Liabilities                               | 29,999,299              | 22,417,788                    |
| Total Liabilities                                       | 128,185,358             | 123,480,489                   |
| Total Equity and Liabilities                            | 156,453,710             | 154,128,237                   |