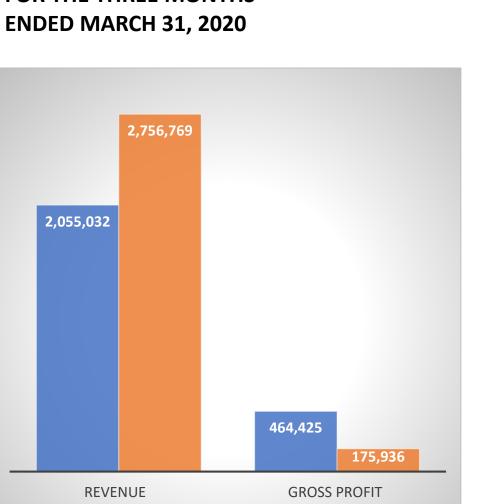

#### STATEMENT OF FINANCIAL POSITION AS ON MARCH 31, 2020

| (Unaudited)     (Unaudited)       Revenue     2,055,032     2,756,769       Operating cost (Except Depreciation)     (1,590,606)     (2,580,834)                                                                                                                                                                                                                                                                                                                                                                                                                                                                                                                                                                                                                                                                                                                                                                                                                                                                                                                                                   |                                                   | 31. March<br>2020<br>(QR.) | 31. March<br>2019<br>(QR.) |
|----------------------------------------------------------------------------------------------------------------------------------------------------------------------------------------------------------------------------------------------------------------------------------------------------------------------------------------------------------------------------------------------------------------------------------------------------------------------------------------------------------------------------------------------------------------------------------------------------------------------------------------------------------------------------------------------------------------------------------------------------------------------------------------------------------------------------------------------------------------------------------------------------------------------------------------------------------------------------------------------------------------------------------------------------------------------------------------------------|---------------------------------------------------|----------------------------|----------------------------|
| Operating cost (Except Depreciation)   (1,590,606)   (2,580,834)     Gross profit   464,425   175,936     Other income   618,187   610,213     Selling and distribution expenses   (34,625)   (89,096)     General and administrative expenses   (1,191,447)   (1,246,897)     Depreciation and amortization   (1,381,579)   (1,299,759)     Operating (loss) before finance cost for the year   (1,525,039)   (1,849,603)     Finance cost   (855,820)   (1,150,395)     Income (Loss) for the period   (2,380,859)   (2,999,998)     Total comprehensive income   -0-   -0-     Income (Loss) per share   (2,380,859)   (2,999,998)     Image: Select and diluted (loss) per share (QR.)   (0.021)   (0.026)                                                                                                                                                                                                                                                                                                                                                                                     |                                                   | (Unaudited)                | (Unaudited)                |
| Gross profit   464,425   175,936     Other income   618,187   610,213     Selling and distribution expenses   (34,625)   (89,096)     General and administrative expenses   (1,191,447)   (1,246,897)     Depreciation and amortization   (1,381,579)   (1,299,759)     Operating (loss) before finance cost for the year   (1,525,039)   (1,849,603)     Finance cost   (855,820)   (1,150,395)     Income (Loss) for the period   (2,380,859)   (2,999,998)                                                                                                                                                                                                                                                                                                                                                                                                                                                                                                                                                                                                                                      | Revenue                                           | 2,055,032                  | 2,756,769                  |
| 464,425   1/5,936     Other income   618,187   610,213     Selling and distribution expenses   (34,625)   (89,096)     General and administrative expenses   (1,191,447)   (1,246,897)     Depreciation and amortization   (1,381,579)   (1,299,759)     Operating (loss) before finance cost for the year   (1,525,039)   (1,849,603)     Finance cost   (855,820)   (1,150,395)     Income (Loss) for the period   (2,380,859)   (2,999,998)     Other comprehensive income   -0-   -0-     Total comprehensive (loss) for the period   (2,380,859)   (2,999,998)     Income (Loss) per share   Image: the period   (2,380,859)   (2,999,998)     Image: the period   Image: the period   Image: the period   Image: the period     Image: the period   Image: the period   Image: the period   Image: the period   Image: the period     Image: the period   Image: the period   Image: the period   Image: the period   Image: the period     Image: the period   Image: the period   Image: the period   Image: the period   Image: the period     Image: the period   Image: the period   Im | Operating cost (Except Depreciation)              | (1,590,606)                | (2,580,834)                |
| Selling and distribution expenses   (34,625)   (89,096)     General and administrative expenses   (1,191,447)   (1,246,897)     Depreciation and amortization   (1,381,579)   (1,299,759)     Operating (loss) before finance cost for the year   (1,525,039)   (1,849,603)     Finance cost   (855,820)   (1,150,395)     Income (Loss) for the period   (2,380,859)   (2,999,998)     Other comprehensive income   -0-   -0-     Total comprehensive (loss) for the period   (2,380,859)   (2,999,998)     Income (Loss) per share   Image: Share Basic and diluted (loss) per share (QR.)   (0.021)   (0.026)                                                                                                                                                                                                                                                                                                                                                                                                                                                                                   | Gross profit                                      | 464,425                    | 175,936                    |
| General and administrative expenses   (1,191,447)   (1,246,897)     Depreciation and amortization   (1,381,579)   (1,299,759)     Operating (loss) before finance cost for the year   (1,525,039)   (1,849,603)     Finance cost   (855,820)   (1,150,395)     Income (Loss) for the period   (2,380,859)   (2,999,998)     Other comprehensive income   -0-   -0-     Total comprehensive (loss) for the period   (2,380,859)   (2,999,998)     Image: Cost of the period   (2,380,859)   (2,999,998)     Image: Cost of the period   -0-   -0-     Image: Cost of the period   (2,380,859)   (2,999,998)     Image: Cost of the period   -0-   -0-     Image: Cost of the period   (2,380,859)   (2,999,998)     Image: Cost of the period   -0-   -0-     Image: Cost of the period   (2,380,859)   (2,999,998)     Image: Cost of the period   -0-   -0-     Image: Cost of the period   (2,380,859)   (2,999,998)     Image: Cost of the period   -0-   -0-     Image: Cost of the period   (0,021)   (0,026)                                                                                 | Other income                                      | 618,187                    | 610,213                    |
| Depreciation and amortization   (1,381,579)   (1,299,759)     Operating (loss) before finance cost for the year   (1,525,039)   (1,849,603)     Finance cost   (855,820)   (1,150,395)     Income (Loss) for the period   (2,380,859)   (2,999,998)     Other comprehensive income   -0-   -0-     Total comprehensive (loss) for the period   (2,380,859)   (2,999,998)     =====   ====   =====     (Loss) per share   (0.021)   (0.026)                                                                                                                                                                                                                                                                                                                                                                                                                                                                                                                                                                                                                                                         | Selling and distribution expenses                 | (34,625)                   | (89,096)                   |
| Operating (loss) before finance cost for the year (1,525,039) (1,849,603)<br>Finance cost (855,820) (1,150,395)<br>Income (Loss) for the period (2,380,859) (2,999,998)<br>Other comprehensive income -00-<br>Total comprehensive (loss) for the period (2,380,859) (2,999,998)<br>====== = = = = = = = = = = = = = = = =                                                                                                                                                                                                                                                                                                                                                                                                                                                                                                                                                                                                                                                                                                                                                                          | General and administrative expenses               | (1,191,447)                | (1,246,897)                |
| Finance cost   (855,820)   (1,150,395)     Income (Loss) for the period   (2,380,859)   (2,999,998)     Other comprehensive income   -0-   -0-     Total comprehensive (loss) for the period   (2,380,859)   (2,999,998)     =====   =====   =====     (Loss) per share   (0.021)   (0.026)                                                                                                                                                                                                                                                                                                                                                                                                                                                                                                                                                                                                                                                                                                                                                                                                        | Depreciation and amortization                     | (1,381,579)                | (1,299,759)                |
| Income (Loss) for the period   (2,380,859)   (2,999,998)     Other comprehensive income   -0-   -0-     Total comprehensive (loss) for the period   (2,380,859)   (2,999,998)     ======   =====   ======     (Loss) per share   (0.021)   (0.026)                                                                                                                                                                                                                                                                                                                                                                                                                                                                                                                                                                                                                                                                                                                                                                                                                                                 | Operating (loss) before finance cost for the year | (1,525,039)                | (1,849,603)                |
| Other comprehensive income-0-Total comprehensive (loss) for the period(2,380,859)==========(Loss) per share(0.021)Basic and diluted (loss) per share (QR.)(0.021)                                                                                                                                                                                                                                                                                                                                                                                                                                                                                                                                                                                                                                                                                                                                                                                                                                                                                                                                  | Finance cost                                      | (855,820)                  | (1,150,395)                |
| Total comprehensive (loss) for the period   (2,380,859)   (2,999,998)     = = = = =   = = = = =   = = = = =     (Loss) per share   (0.021)   (0.026)                                                                                                                                                                                                                                                                                                                                                                                                                                                                                                                                                                                                                                                                                                                                                                                                                                                                                                                                               | Income (Loss) for the period                      | (2,380,859)                | (2,999,998)                |
| (Loss) per share<br>Basic and diluted (loss) per share (QR.) (0.021) (0.026)                                                                                                                                                                                                                                                                                                                                                                                                                                                                                                                                                                                                                                                                                                                                                                                                                                                                                                                                                                                                                       | Other comprehensive income                        | -0-                        | -0-                        |
| (Loss) per share<br>Basic and diluted (loss) per share (QR.) (0.021) (0.026)                                                                                                                                                                                                                                                                                                                                                                                                                                                                                                                                                                                                                                                                                                                                                                                                                                                                                                                                                                                                                       | Total comprehensive (loss) for the period         |                            |                            |
| Basic and diluted (loss) per share (QR.)(0.021)(0.026)                                                                                                                                                                                                                                                                                                                                                                                                                                                                                                                                                                                                                                                                                                                                                                                                                                                                                                                                                                                                                                             |                                                   | =====                      | =====                      |
|                                                                                                                                                                                                                                                                                                                                                                                                                                                                                                                                                                                                                                                                                                                                                                                                                                                                                                                                                                                                                                                                                                    |                                                   | (0.024)                    |                            |
|                                                                                                                                                                                                                                                                                                                                                                                                                                                                                                                                                                                                                                                                                                                                                                                                                                                                                                                                                                                                                                                                                                    | Basic and diluted (loss) per share (QK.)          |                            |                            |

STATEMENT OF PROFIT OR LOSS AND OTHER COMPREHENSIVE INCOME FOR THE THREE MONTHS ENDED MARCH 31, 2020

TM

MEDICAL DEVICES

31. March , 2020 (QAR) (Unaudited)

31. March, 2019 (QAR) (Unaudited)

Analysis of INTERIM CONDENSED FINANCIAL STATEMENTS FOR THE THREE MONTHS ENDED MARCH 31, 2020

### During THREE MONTHS ENDED MARCH 31,2020 the following achieved

- I. General & Admin Expenses reduced by 4%
- II. Gross profit Increase to read QAR 464,426 (22.60%)
- III. Imperilment loss nil
- IV. No Provision taken for Trade Receivables
- V. No Provision taken for slow moving items for inventory
- VI. Finance Cost reduced by 25.60%