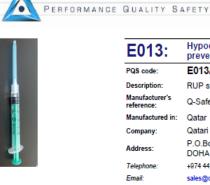

# World Health Organization Accreditation for Q SAFE Re-Use Prevention Syringes

| E013:                        | Hypodermic syringes with reuse<br>prevention feature |
|------------------------------|------------------------------------------------------|
| PQS code:                    | E013/087                                             |
| Description:                 | RUP syringe 2ml                                      |
| Manufacturer's<br>reference: | Q-Safe® 2-3ml                                        |
| Manufactured in:             | Qatar                                                |
| Company:                     | Qatari German Company for Medical Devices            |
| Address:                     | P.O.Box 22556 ABU HAMOUR<br>DOHA, STATE OF QATAR     |
| Telephone:                   | +974 44581201                                        |
| Email:                       | sales@qgmd.com                                       |
| Web address:                 | www.qgmd.com                                         |

#### **Specifications**

| Graduations:             | 0.1ml                                     | Needle size:            | 23G x 1"           |
|--------------------------|-------------------------------------------|-------------------------|--------------------|
| Syringe material(s):     | Polypropylene                             | Other needle options:   | Yes                |
| Number of<br>components: | 3 pieces                                  | Needle fixation:        | Fixed              |
| RUP mechanism:           | Retraction of needle and<br>plunger break | Primary packaging:      | Paper blister pack |
| RUP location:            | Upon completion of injection              | CE mark:                | Yes                |
| RUP type:                | Type I B                                  |                         |                    |
| Pieces per carton:       | 1000                                      | Volume per carton (m3): | 0.08m3             |
| Minimum order:           | 100000                                    | Weight per carton (kg): | 4.2kg              |
| Year base price:         | 2013                                      | Incoterms:              | EXW                |
| Price per unit:          | 0.067USD                                  |                         |                    |
| Quality standard:        | - ISO 9001 - ISO 13485 -                  |                         |                    |
| Comments:                | 100 units per pack                        |                         |                    |
| Current PQS status:      | pre-qualified; 25 Apr 2013                | Valid until             | May, 2020          |